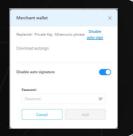

### Highest level of security in the industry!

- multiple levels of 2FA
- offline private key through signature file
- · additional private key password