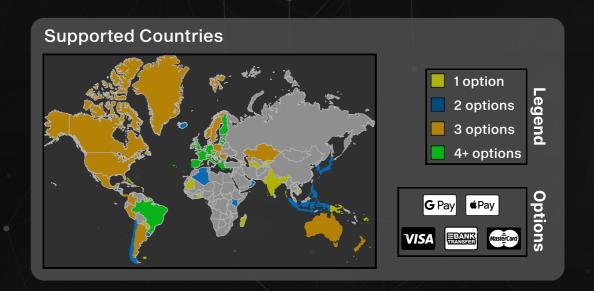

# HIGH RISK PAYMENT PROCESSING

- Fiat Processing
- Crypto Processing
- Additional Services

## FIAT PROCESSING

- ➤ 0% Chargebacks
- ➤ Instant settlement (T+0)
- Instant Crypto exchange
- ➤ 0% Rolling Reserve
- > Fully decentral
- Fast RestAPI integration
- Each transaction is instantly converted to USDT on the Polygon blockchain and sent directly to your personal decentral wallet.

  You always have full, immediate control of your funds!
- For the first deposit, clients go through a simple KYC process.
- Only an identity proof (e.g. passport) and a face scan are required.

  After that, no KYC is needed for future deposits!

### 2-Step integration:

- 1. Customize the RestAPI Url, and add it as a link in your back office
  - 2. Receive our Callbacks, to auto-confirm each deposit (optional)

INQUIRE TODAY, GET STARTED TOMORROW